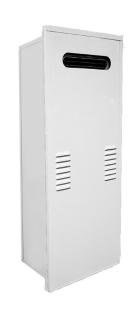

## **RB-510 Recess Box**

(For Model NR50-OD, NR66-OD, NRC66-OD, NRC71-OD)

- Made of powder coated steel for use with outdoor (-OD) models
- Outdoor installation eliminates venting while creating a clean installation
- Installating outdoors will provide more square footage within a home
- CSA-approved design that is designed to be mounted in a wall cavity and rated for zero clearance to combustibles\*

## **Recess Box Models**

Recess Box - Standard (#RB-510)