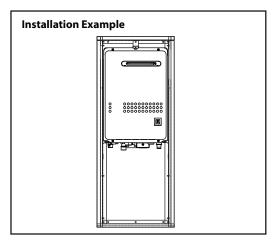

## **RB-510 Recess Box**

(For Model NR50-OD, NR66-OD, NRC66-OD, NRC71-OD)

- Made of powder coated steel for use with outdoor (-OD) models
- Outdoor installation eliminates venting while creating a clean installation
- Installating outdoors will provide more square footage within a home
- CSA-approved design that is designed to be mounted in a wall cavity and rated for zero clearance to combustibles\*

## **Recess Box Models**

Recess Box - Standard (#RB-510)