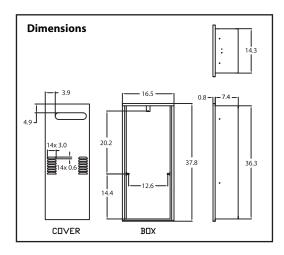

## **RB-510 Recess Box**

(For Model NR50-OD, NR66-OD, NRC66-OD, NRC71-OD)

- Made of powder coated steel for use with outdoor (-OD) models
- Outdoor installation eliminates venting while creating a clean installation
- Installating outdoors will provide more square footage within a home
- CSA-approved design that is designed to be mounted in a wall cavity and rated for zero clearance to combustibles\*

## **Recess Box Models**

Recess Box - Standard (#RB-510)

## • For Outdoor Models

NR50-OD NR66-OD NRC66-OD NRC71-OD

\*This accessory is rated for zero clearance to combustibles. In order to perform necessary maintenance on the water heater, 2' of clearance is recommended from the front of the recess box.